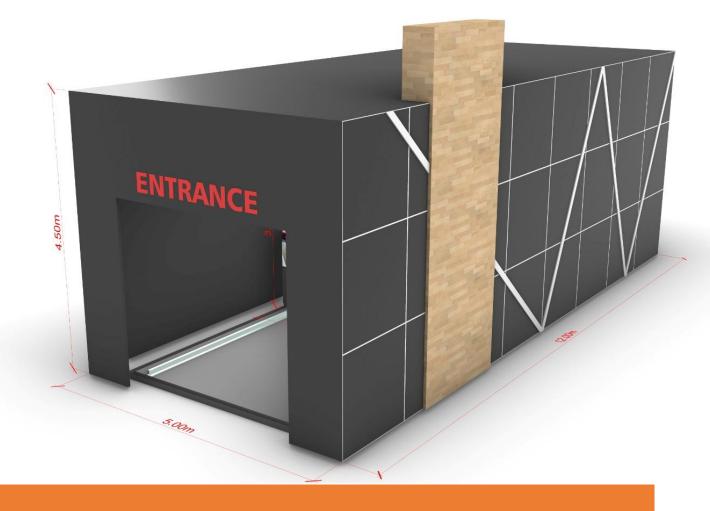

#### **External Structure**

Starwash's external structures revolutionize car wash deployment by offering a cost-effective alternative to traditional brick-and-mortar buildings. These pre-engineered solutions can be fully customized to match your brand's unique aesthetic, from color schemes to layout design. Designed for flexibility, our structures allow entrepreneurs to transform vacant land into a professional car wash business quickly and affordably. With options for personalized branding and modular configurations, Starwash provides the perfect turnkey solution for your car wash venture.

Cost Efficient

Custiomiazble Interior/Exterior

**Building & Building Extensions** 

Windows & Overhead Doors

Insulation & HVAC options

**Utility Room** 