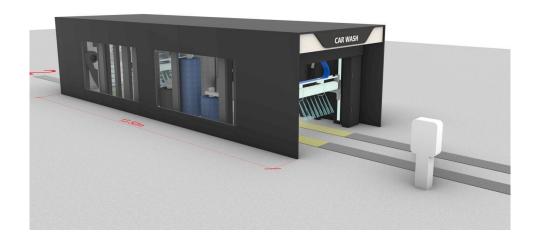

#### **External Structure**

Starwash's external structures revolutionize car wash deployment by offering a cost-effective alternative to traditional brick-and-mortar buildings. These pre-engineered solutions can be fully customized to match your brand's unique aesthetic, from color schemes to layout design. Designed for flexibility, our structures allow entrepreneurs to transform vacant land into a professional car wash business quickly and affordably. With options for personalized branding and modular configurations, Starwash provides the perfect turnkey solution for your car wash venture.

Cost Efficient

Custiomiazble Interior/Exterior

**Building & Building Extensions** 

Windows & Overhead Doors

Insulation & HVAC options

**Utility Room** 