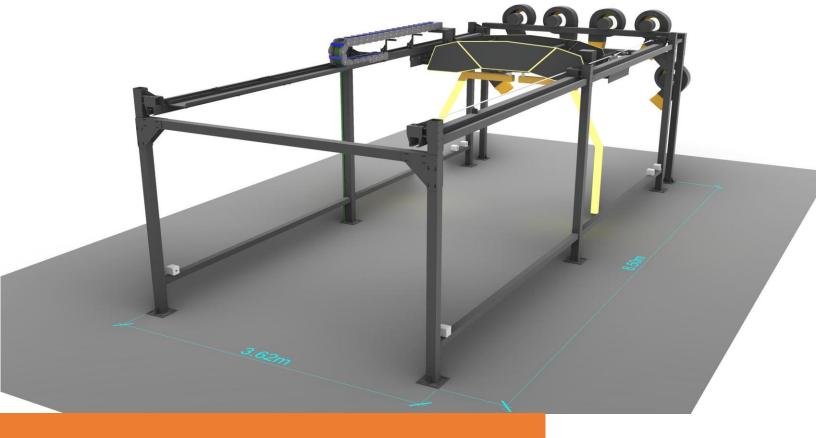

## **Hybrid Tunnel**

Starwash's groundbreaking Hybrid Touch-Touchless Tunnel system features dual 24-inch-wide conveyor belts that simultaneously process two vehicles in 2.5 minutes, offering a revolutionary washing experience. This innovative system seamlessly integrates soft-touch brushes and dual stage high-pressure touchless water jets, providing customers with the flexibility to choose between gentle brush cleaning or water-only washing. With the capacity to handle up to 60 cars per hour, this dual-mode system sets a new industry standard for versatility, efficiency, and comprehensive vehicle cleaning.

9 brush tunnel wash system with trailing brush arms

Dual stage contouring high pressure touchless wash system

2.5 min wash time including drying

Minimal footprint required. Can retrofit existing IBA or Rollover locations