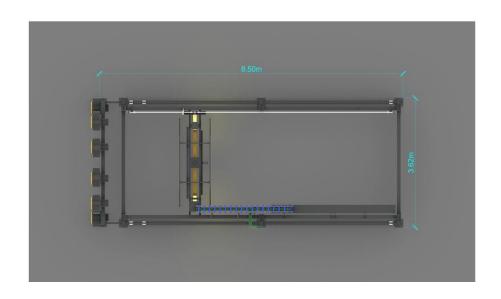

### **Hybridwash Rollover**

Starwash's Hybridwash is an innovative car wash system that combines touchless and touch-based washing in a single bay. This versatile solution offers customers the choice between high-pressure touch-less cleaning or a soft-touch brush wash, delivering thorough cleaning in as little as 3 minutes. The system's compact design and efficiency make it ideal for smaller spaces while serving a wide range of customer preferences.

Single bay install allows the Hybridwash to fit in small spaces, while offering complete wash solutions

5 brush system plus two-wheel brushes (optional). Two touchless arms. High power drying

Optional LED display and lighting for exciting visuals