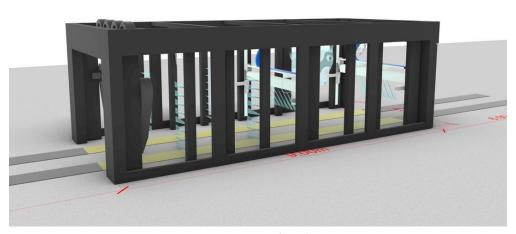

## **Hybrid Tunnel**

Starwash's groundbreaking Hybrid Touch-Touchless Tunnel system features dual 24-inch-wide conveyor belts that simultaneously process two vehicles in 2.5 minutes, offering a revolutionary washing experience. This innovative system seamlessly integrates soft-touch brushes and dual stage high-pressure touchless water jets, providing customers with the flexibility to choose between gentle brush cleaning or water-only washing. With the capacity to handle up to 60 cars per hour, this dual-mode system sets a new industry standard for versatility, efficiency, and comprehensive vehicle cleaning.

9 brush tunnel wash system with trailing brush arms

Dual stage contouring high pressure touchless wash system

2.5 min wash time including drying

Minimal footprint required. Can retrofit existing IBA or Rollover locations