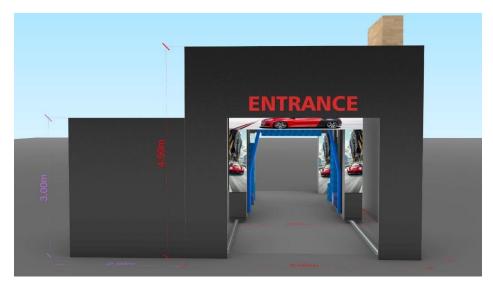

# Digital LED Archway

Starwash's digital LED car wash entry arch is a cutting-edge innovation designed to captivate customers from the moment they arrive. This state-of-the-art arch combines vibrant LED lighting with dynamic digital displays, creating an immersive experience that sets the tone for a premium car wash experience. The arch features customizable graphics and animations, allowing operators to personalize their branding and messaging. Starwash's entry arch is one large interactive digital screen to engage customers and provide instructions or marketing content. By integrating this technology and design, operators can differentiate themselves and enhance

customer satisfaction, ultimately driving business growth through a memorable and engaging car wash experience.

Customizable size and pixel pitch for clarity

Water sealed design for car wash tunnel use

Adjustable brightness for indoor or outdoor use

Screen can be split any way with camera/video/ image/ vehicle directing/ messaging