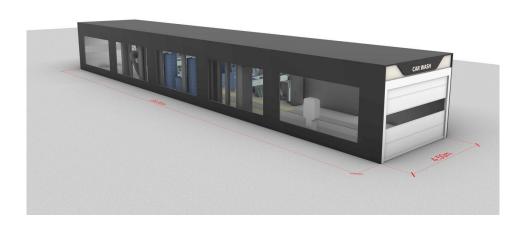

#### **External Structure**

Starwash's external structures revolutionize car wash deployment by offering a cost-effective alternative to traditional brick-and-mortar buildings. These pre-engineered solutions can be fully customized to match your brand's unique aesthetic, from color schemes to layout design. Designed for flexibility, our structures allow entrepreneurs to transform vacant land into a professional car wash business quickly and affordably. With options for personalized branding and modular configurations, Starwash provides the perfect turnkey solution for your car wash venture.

Cost Efficient

Custiomiazble Interior/Exterior

**Building & Building Extensions** 

Windows & Overhead Doors

Insulation & HVAC options

**Utility Room** 