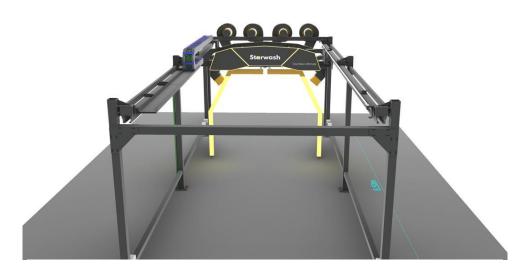

### **Hybridwash Rollover**

Starwash's Hybridwash is an innovative car wash system that combines touchless and touch-based washing in a single bay. This versatile solution offers customers the choice between high-pressure touch-less cleaning or a soft-touch brush wash, delivering thorough cleaning in as little as 3 minutes. The system's compact design and efficiency make it ideal for smaller spaces while serving a wide range of customer preferences.

Single bay install allows the Hybridwash to fit in small spaces, while offering complete wash solutions

5 brush system plus two-wheel brushes (optional). Two touchless arms. High power drying

Optional LED display and lighting for exciting visuals