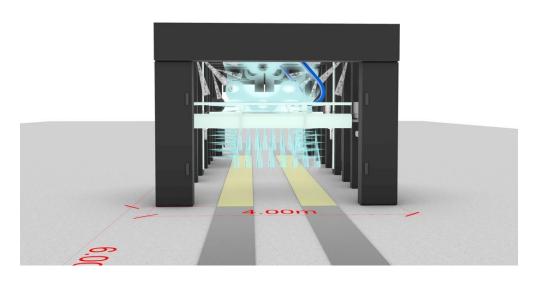

## **Hybrid Tunnel**

Starwash's groundbreaking Hybrid Touch-Touchless Tunnel system features dual 24-inch-wide conveyor belts that simultaneously process two vehicles in 2.5 minutes, offering a revolutionary washing experience. This innovative system seamlessly integrates soft-touch brushes and dual stage high-pressure touchless water jets, providing customers with the flexibility to choose between gentle brush cleaning or water-only washing. With the capacity to handle up to 60 cars per hour, this dual-mode system sets a new industry standard for versatility, efficiency, and comprehensive vehicle cleaning.

9 brush tunnel wash system with trailing brush arms

Dual stage contouring high pressure touchless wash system

2.5 min wash time including drying

Minimal footprint required. Can retrofit existing IBA or Rollover locations