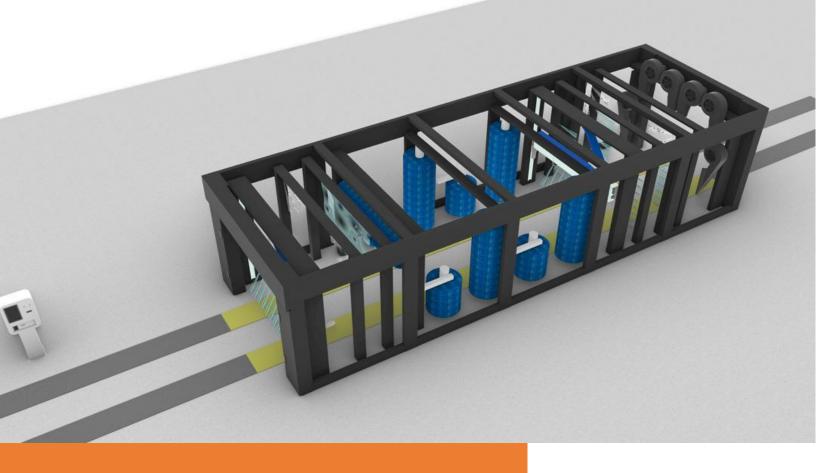

#### **External Structure**

Starwash's external structures revolutionize car wash deployment by offering a cost-effective alternative to traditional brick-and-mortar buildings. These pre-engineered solutions can be fully customized to match your brand's unique aesthetic, from color schemes to layout design. Designed for flexibility, our structures allow entrepreneurs to transform vacant land into a professional car wash business quickly and affordably. With options for personalized branding and modular configurations, Starwash provides the perfect turnkey solution for your car wash venture.

Cost Efficient

Custiomiazble Interior/Exterior

**Building & Building Extensions** 

Windows & Overhead Doors

Insulation & HVAC options

**Utility Room** 