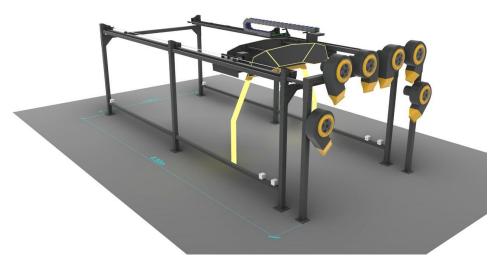

#### **Touchless Ultimate**

Starwash Touchless Ultimate is a high-speed, fully featured car wash system that delivers thorough cleaning in as little as 2 minutes. It combines advanced functions like high-pressure rinse and foam applications with touch-free operation, offering comprehensive cleaning without risk of damage. The system's low-maintenance design ensures hassle-free operation, providing an efficient and convenient solution for keeping vehicles pristine.

2 min wash time

Dual high pressure LED arms

Floor standing frame or wall mount requiring minimal height and width requirements

Optional LED waterfall

949-810-STAR (7827) info@mystarwash.com www.mystarwash.com