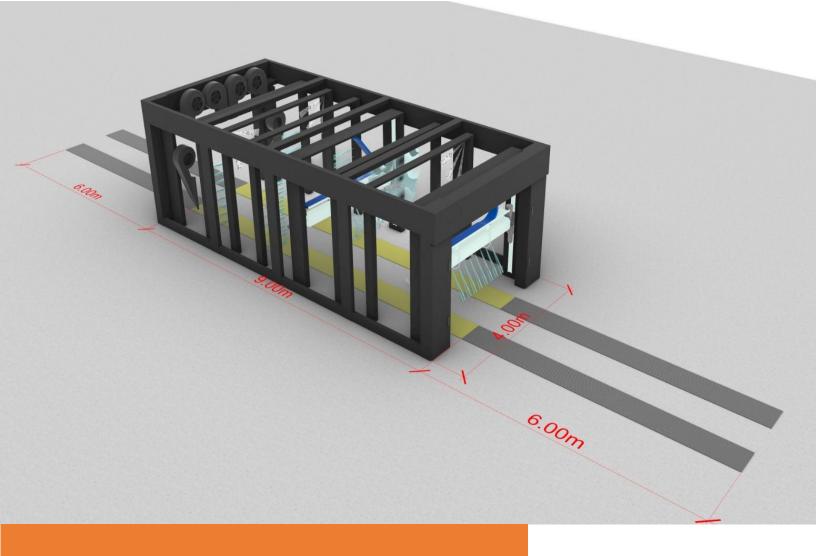

## **Hybrid Tunnel**

Starwash's groundbreaking Hybrid Touch-Touchless Tunnel system features dual 24-inch-wide conveyor belts that simultaneously process two vehicles in 2.5 minutes, offering a revolutionary washing experience. This innovative system seamlessly integrates soft-touch brushes and dual stage high-pressure touchless water jets, providing customers with the flexibility to choose between gentle brush cleaning or water-only washing. With the capacity to handle up to 60 cars per hour, this dual-mode system sets a new industry standard for versatility, efficiency, and comprehensive vehicle cleaning.

9 brush tunnel wash system with trailing brush arms

Dual stage contouring high pressure touchless wash system

2.5 min wash time including drying

Minimal footprint required. Can retrofit existing IBA or Rollover locations

#### **External Structure**

Starwash's external structures revolutionize car wash deployment by offering a cost-effective alternative to traditional brick-and-mortar buildings. These pre-engineered solutions can be fully customized to match your brand's unique aesthetic, from color schemes to layout design. Designed for flexibility, our structures allow entrepreneurs to transform vacant land into a professional car wash business quickly and affordably. With options for personalized branding and modular configurations, Starwash provides the perfect turnkey solution for your car wash venture.