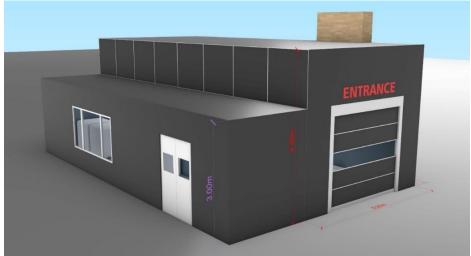

#### **External Structure**

Starwash's external structures revolutionize car wash deployment by offering a cost-effective alternative to traditional brick-and-mortar buildings. These pre-engineered solutions can be fully customized to match your brand's unique aesthetic, from color schemes to layout design. Designed for flexibility, our structures allow entrepreneurs to transform vacant land into a professional car wash business quickly and affordably. With options for personalized branding and modular configurations, Starwash provides the perfect turnkey solution for your car wash venture.

Cost Efficient

Custiomiazble Interior/Exterior

**Building & Building Extensions** 

Windows & Overhead Doors

Insulation & HVAC options

**Utility Room** 