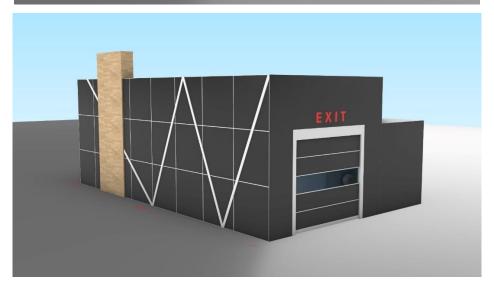

#### **External Structure**

Starwash's external structures revolutionize car wash deployment by offering a cost-effective alternative to traditional brick-and-mortar buildings. These pre-engineered solutions can be fully customized to match your brand's unique aesthetic, from color schemes to layout design. Designed for flexibility, our structures allow entrepreneurs to transform vacant land into a professional car wash business quickly and affordably. With options for personalized branding and modular configurations, Starwash provides the perfect turnkey solution for your car wash venture.

Cost Efficient

Custiomiazble Interior/Exterior

**Building & Building Extensions** 

Windows & Overhead Doors

Insulation & HVAC options

**Utility Room** 