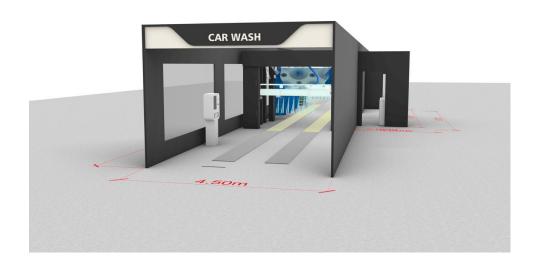

#### **External Structure**

Starwash's external structures revolutionize car wash deployment by offering a cost-effective alternative to traditional brick-and-mortar buildings. These pre-engineered solutions can be fully customized to match your brand's unique aesthetic, from color schemes to layout design. Designed for flexibility, our structures allow entrepreneurs to transform vacant land into a professional car wash business quickly and affordably. With options for personalized branding and modular configurations, Starwash provides the perfect turnkey solution for your car wash venture.

Cost Efficient

Custiomiazble Interior/Exterior

**Building & Building Extensions** 

Windows & Overhead Doors

Insulation & HVAC options

**Utility Room** 