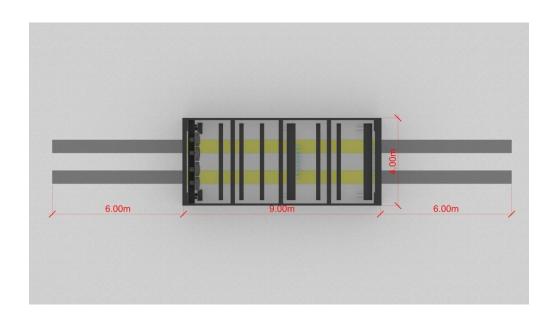

## **Hybrid Tunnel**

Starwash's groundbreaking Hybrid Touch-Touchless Tunnel system features dual 24-inch-wide conveyor belts that simultaneously process two vehicles in 2.5 minutes, offering a revolutionary washing experience. This innovative system seamlessly integrates soft-touch brushes and dual stage high-pressure touchless water jets, providing customers with the flexibility to choose between gentle brush cleaning or water-only washing. With the capacity to handle up to 60 cars per hour, this dual-mode system sets a new industry standard for versatility, efficiency, and comprehensive vehicle cleaning.

9 brush tunnel wash system with trailing brush arms

Dual stage contouring high pressure touchless wash system

2.5 min wash time including drying

Minimal footprint required. Can retrofit existing IBA or Rollover locations