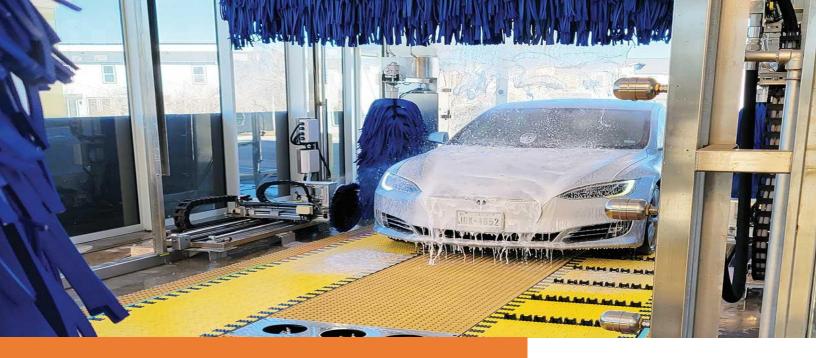

### **Hybridwash Rollover**

Starwash's Hybridwash is an innovative car wash system that combines touchless and touch-based washing in a single bay. This versatile solution offers customers the choice between high-pressure touch-less cleaning or a soft-touch brush wash, delivering thorough cleaning in as little as 3 minutes. The system's compact design and efficiency make it ideal for smaller spaces while serving a wide range of customer preferences.

Single bay install allows the Hybridwash to fit in small spaces, while offering complete wash solutions

5 brush system plus two-wheel brushes (optional). Two touchless arms. High power drying

Optional LED display and lighting for exciting visuals