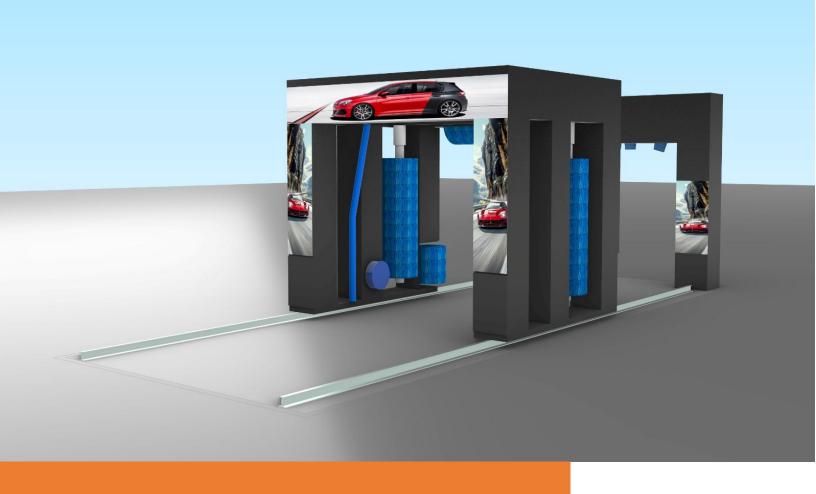

### **Hybridwash Rollover**

Starwash's Hybridwash is an innovative car wash system that combines touchless and touch-based washing in a single bay. This versatile solution offers customers the choice between high-pressure touch-less cleaning or a soft-touch brush wash, delivering thorough cleaning in as little as 3 minutes. The system's compact design and efficiency make it ideal for smaller spaces while serving a wide range of customer preferences.

Single bay install allows the Hybridwash to fit in small spaces, while offering complete wash solutions

5 brush system plus two-wheel brushes (optional). Two touchless arms. High power drying

Optional LED display and lighting for exciting visuals