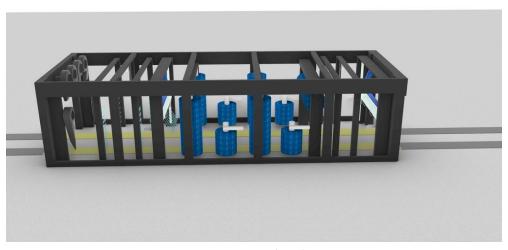

## **Hybrid Tunnel**

Starwash's groundbreaking Hybrid Touch-Touchless Tunnel system features dual 24-inch-wide conveyor belts that simultaneously process two vehicles in 2.5 minutes, offering a revolutionary washing experience. This innovative system seamlessly integrates soft-touch brushes and dual stage high-pressure touchless water jets, providing customers with the flexibility to choose between gentle brush cleaning or water-only washing. With the capacity to handle up to 60 cars per hour, this dual-mode system sets a new industry standard for versatility, efficiency, and comprehensive vehicle cleaning.

9 brush tunnel wash system with trailing brush arms

Dual stage contouring high pressure touchless wash system

2.5 min wash time including drying

Minimal footprint required. Can retrofit existing IBA or Rollover locations