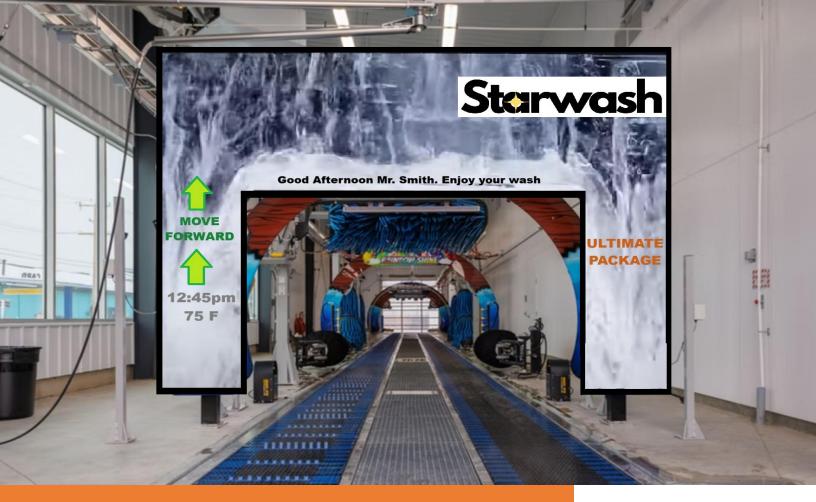

# Digital LED Archway

Starwash's digital LED car wash entry arch is a cutting-edge innovation designed to captivate customers from the moment they arrive. This state-of-the-art arch combines vibrant LED lighting with dynamic digital displays, creating an immersive experience that sets the tone for a premium car wash experience. The arch features customizable graphics and animations, allowing operators to personalize their branding and messaging. Starwash's entry arch is one large interactive digital screen to engage customers and provide instructions or marketing content. By integrating this technology and design, operators can differentiate themselves and enhance

customer satisfaction, ultimately driving business growth through a memorable and engaging car wash experience.

Customizable size and pixel pitch for clarity

Water sealed design for car wash tunnel use

Adjustable brightness for indoor or outdoor use

Screen can be split any way with camera/video/ image/ vehicle directing/ messaging