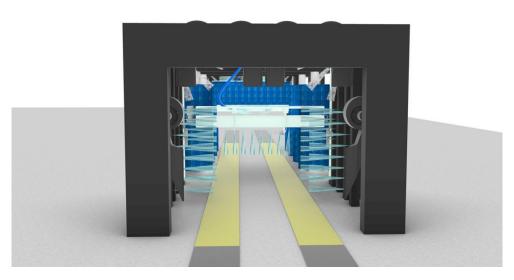

## **Hybrid Tunnel**

Starwash's groundbreaking Hybrid Touch-Touchless Tunnel system features dual 24-inch-wide conveyor belts that simultaneously process two vehicles in 2.5 minutes, offering a revolutionary washing experience. This innovative system seamlessly integrates soft-touch brushes and dual stage high-pressure touchless water jets, providing customers with the flexibility to choose between gentle brush cleaning or water-only washing. With the capacity to handle up to 60 cars per hour, this dual-mode system sets a new industry standard for versatility, efficiency, and comprehensive vehicle cleaning.

9 brush tunnel wash system with trailing brush arms

Dual stage contouring high pressure touchless wash system

2.5 min wash time including drying

Minimal footprint required. Can retrofit existing IBA or Rollover locations