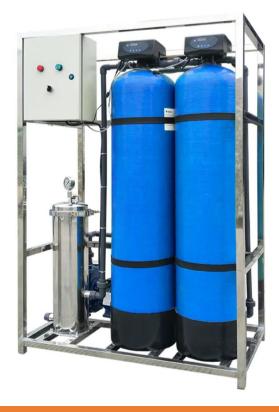

## Water Recycling / Spot Free

Starwash's water recycling system is an innovative and environmentally responsible solution that significantly reduces water consumption (by up to 85%) and operating costs. The system captures, filters, and treats the water used during the washing process, allowing it to be reused for subsequent washes. This closed-loop system includes a series of settling tanks, filters, and treatment processes that remove contaminants, dirt, and debris from the water.

Starwash's spot-free rinse system is an advanced water treatment technology that provides a superior finish for vehicles. Our system uses a process called deionization to remove dissolved solids and minerals, resulting in purified water that leaves no spots or streaks when it dries. It includes a filtration unit filled with mixed-bed resin that captures impurities as water passes

through it. When customers use the spotfree rinse, they can simply wash their vehicle, apply the treated water for the final rinse, and allow it to air dry without the need for hand drying or wiping. This not only saves time and effort but also helps preserve the vehicle's finish by eliminating the risk of scratches from towel drying.

Environmentally friendly (reuse 85% water)

Save operating costs

Clean vehicles better

Removes hand drying requirement