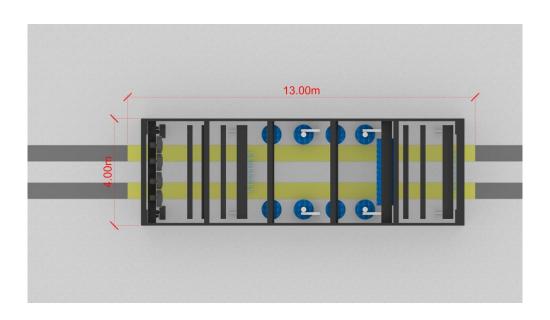

## **Hybrid Tunnel**

Starwash's groundbreaking Hybrid Touch-Touchless Tunnel system features dual 24-inch-wide conveyor belts that simultaneously process two vehicles in 2.5 minutes, offering a revolutionary washing experience. This innovative system seamlessly integrates soft-touch brushes and dual stage high-pressure touchless water jets, providing customers with the flexibility to choose between gentle brush cleaning or water-only washing. With the capacity to handle up to 60 cars per hour, this dual-mode system sets a new industry standard for versatility, efficiency, and comprehensive vehicle cleaning.

9 brush tunnel wash system with trailing brush arms

Dual stage contouring high pressure touchless wash system

2.5 min wash time including drying

Minimal footprint required. Can retrofit existing IBA or Rollover locations