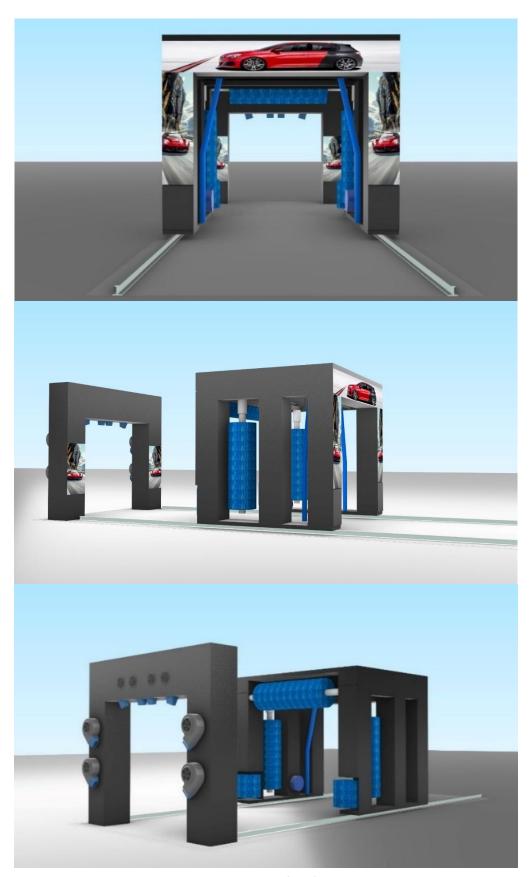

# Digital LED Archway

Starwash's digital LED car wash entry arch is a cutting-edge innovation designed to captivate customers from the moment they arrive. This state-of-the-art arch combines vibrant LED lighting with dynamic digital displays, creating an immersive experience that sets the tone for a premium car wash experience. The arch features customizable graphics and animations, allowing operators to personalize their branding and messaging. Starwash's entry arch is one large interactive digital screen to engage customers and provide instructions or marketing content. By integrating this technology and design, operators can differentiate themselves and enhance

customer satisfaction, ultimately driving business growth through a memorable and engaging car wash experience.

Customizable size and pixel pitch for clarity

Water sealed design for car wash tunnel use

Adjustable brightness for indoor or outdoor use

Screen can be split any way with camera/video/ image/ vehicle directing/ messaging